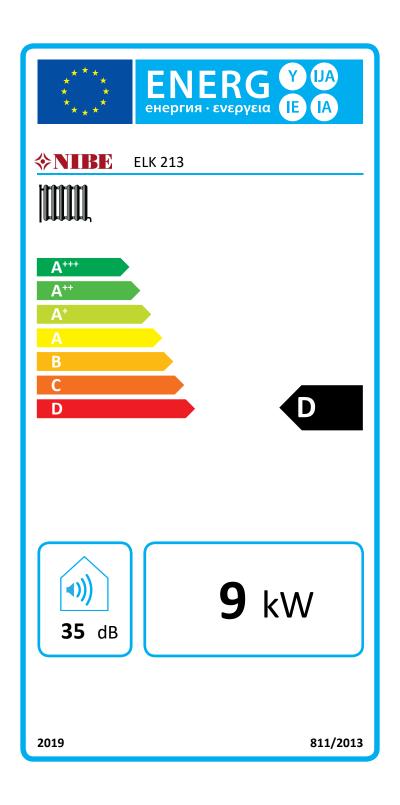

## **Electrical boiler for space heating**

| Supplier's name:                                                  | NIBE    |     |
|-------------------------------------------------------------------|---------|-----|
| Model:                                                            | ELK 213 |     |
| Seasonal space heating energy efficiency class, average climate:  | D       |     |
| Rated heat output (Pdesign), average climate:                     | 9       | kW  |
| Sound power level L <sub>WA</sub> indoors                         | 35      | dB  |
| Annual electricity consumption for water heating, average climate | 20310   | kWh |